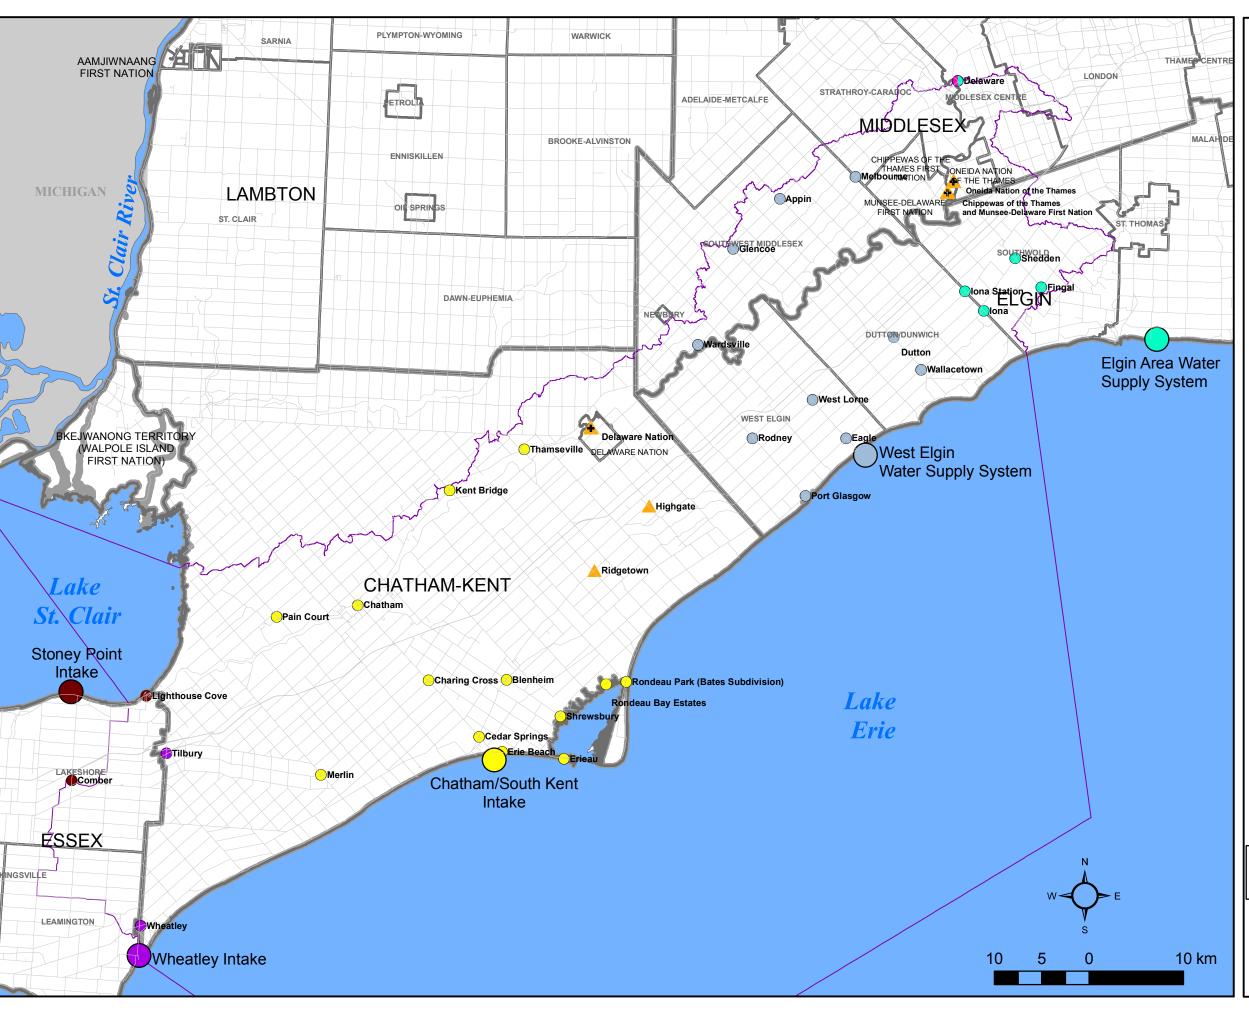

## Map 1-3 **Drinking Water Systems**

Lower Thames Valley
Source Protection Area
Assessment Report

Base mapping produced under license with the Ontario Ministry of Natural Resources.© 2009.

Source Protection Area Boundary provided by Ontario Ministry of the Environment, 2006.

Drinking Water System Information: Thames Watershed Characterization Report - Map #38, supplies for assessement report updated December 2009.

\* Note: Lake Huron Primary Supply is outside range of map and located at Port Blake on Lake Huron. See map 38 of the Thames-Sydenham and Region Characterization Report.

Thames-Sydenham and Region