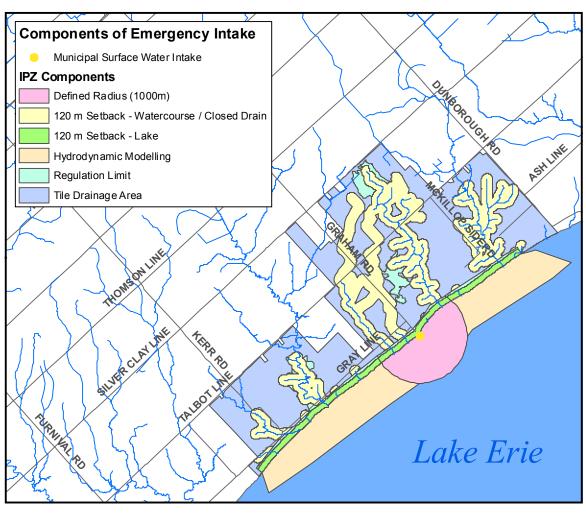

## Map 4-4 West Elgin Intake Protection Zones (IPZ)

## Lower Thames Valley Source Protection Area Assessment Report

2,500 1,250

2,500 m

Map created by TSR SPA, October 5, 2010.

Base mapping produced under license with the Ontario Ministry of Natural Resources. © 2010.

Intake Protection Zones - Thames-Sydenham and Region Source Protection Region, Sept. 2009 and as per Part V and VII of the Technical Rules: Assessment Report (MOE, proposed amendments August 2009).

Intake Protection Zones - West Elgin WTP Intake Protection Zone Update. Stantec Consulting Ltd. September 2010.