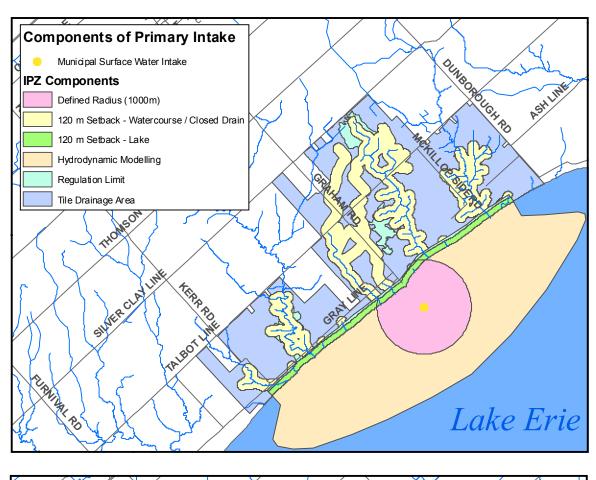

## Map 4-4 West Elgin Intake Protection Zones (IPZ)

## Lower Thames Valley Source Protection Area Assessment Report

2,500 1,250

2,500 m

Map created by TSR SPA, October 5, 2010.

Base mapping produced under license with the Ontario Ministry of Natural Resources. © 2010.

Intake Protection Zones - Thames-Sydenham and Region Source Protection Region, Sept. 2009 and as per Part V and VII of the Technical Rules: Assessment Report (MOE, proposed amendments August 2009).

Intake Protection Zones - West Elgin WTP Intake Protection Zone Update. Stantec Consulting Ltd. September 2010.