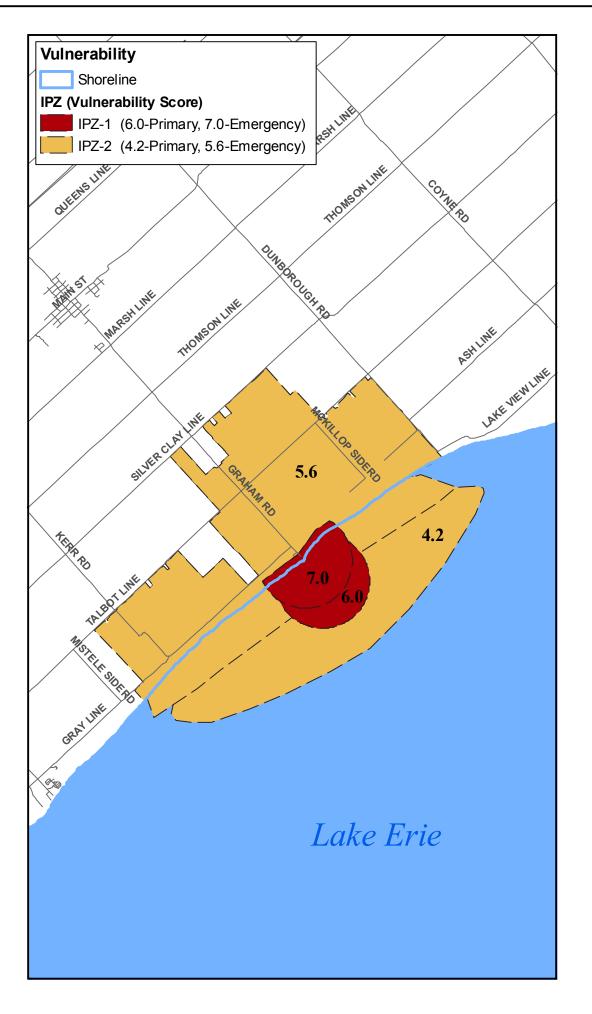

## Map 4-4 West Elgin Intake Protection Zones (IPZ)

## Lower Thames Valley Source Protection Area Assessment Report

2,500 1,250

2,500 m

Map created by TSR SPA, October 5, 2010.

Base mapping produced under license with the Ontario Ministry of Natural Resources. © 2010.

Intake Protection Zones - Thames-Sydenham and Region Source Protection Region, Sept. 2009 and as per Part V and VII of the Technical Rules: Assessment Report (MOE, proposed amendments August 2009).

Intake Protection Zones - West Elgin WTP Intake Protection Zone Update. Stantec Consulting Ltd. September 2010.