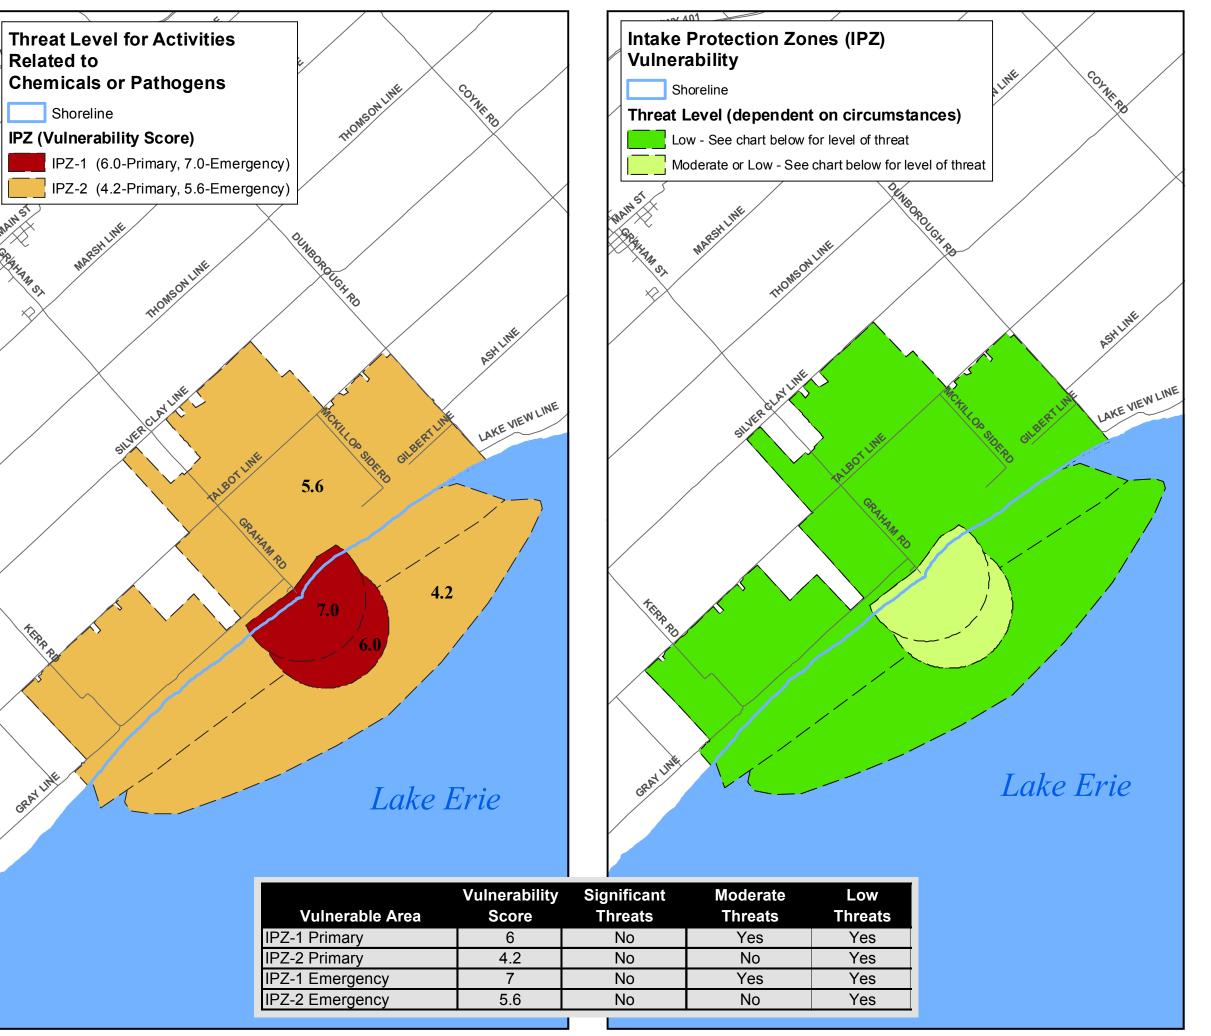

## Map 7-7 West Elgin Areas Where Activities Are or Would be Drinking Water Threats

## Lower Thames Valley Source Protection Area Assessment Report

This map must be reviewed in conjunction with Section 7.2.6

Map created by TSR SPA, November 16, 2010.

Base mapping produced under license with the Ontario Ministry of Natural Resources. © 2010.

Intake Protection Zones - Thames-Sydenham and Region Source Protection Region, Sept. 2009 and as per Part V and VII of the Technical Rules: Assessment Report (MOE, proposed amendments August 2009).

Intake Protection Zones - West Elgin WTP Intake Protection Zone Update. Stantec Consulting Ltd. September 2010.