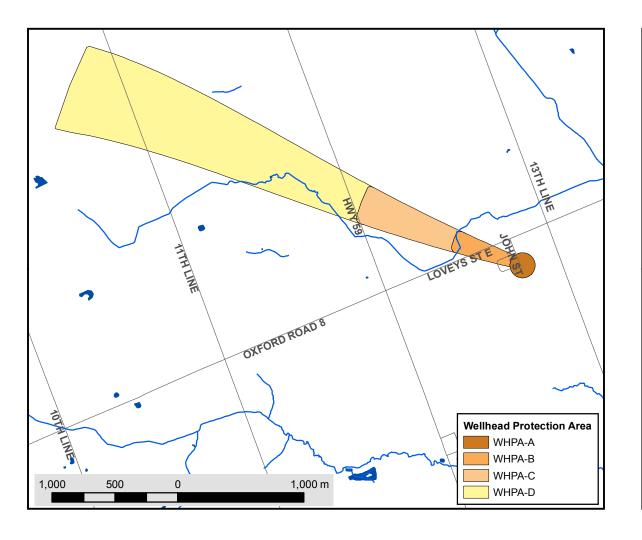

## Map 4-1-10 Hickson Wellhead Protection Area (WHPA)

## Upper Thames River Source Protection Area Assessment Report

Map created by UTRCA, August 18, 2010.

Base mapping produced under license with the Ontario Ministry of Natural Resources. © 2010.

Vulnerable Areas and Wellhead Protection Areas - Thames-Sydenham and Region Source Protection Region, Sept. 2009 and as per Part V and VII of the Technical Rules: Assessment Report (MOE, proposed amendments August 2009).