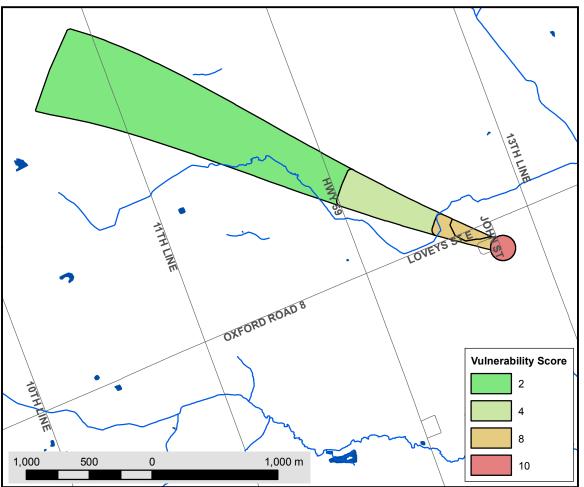

Groundwater Vulnerability - Upper Thames River Source Protection Area, Beachville, Hickson, Innerkip and Thamesford Well Systems Threats Assessment, County of Oxford, Prepared by the County of Oxford, Community and Strategic Planning Office, April 27, 2010.