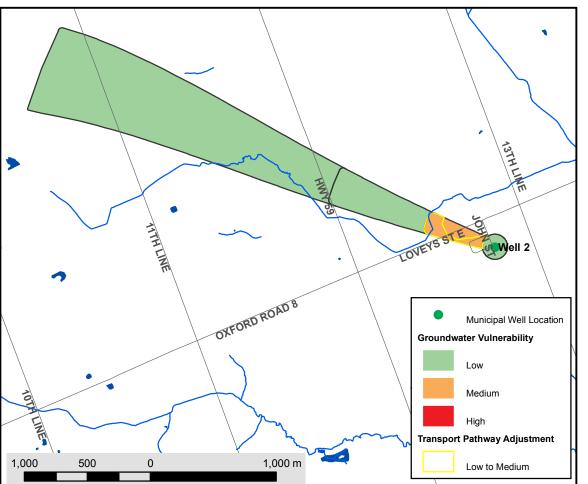

Groundwater Vulnerability - Upper Thames River Source Protection Area, Beachville, Hickson, Innerkip and Thamesford Well Systems Threats Assessment, County of Oxford, Prepared by the County of Oxford, Community and Strategic Planning Office, April 27, 2010.