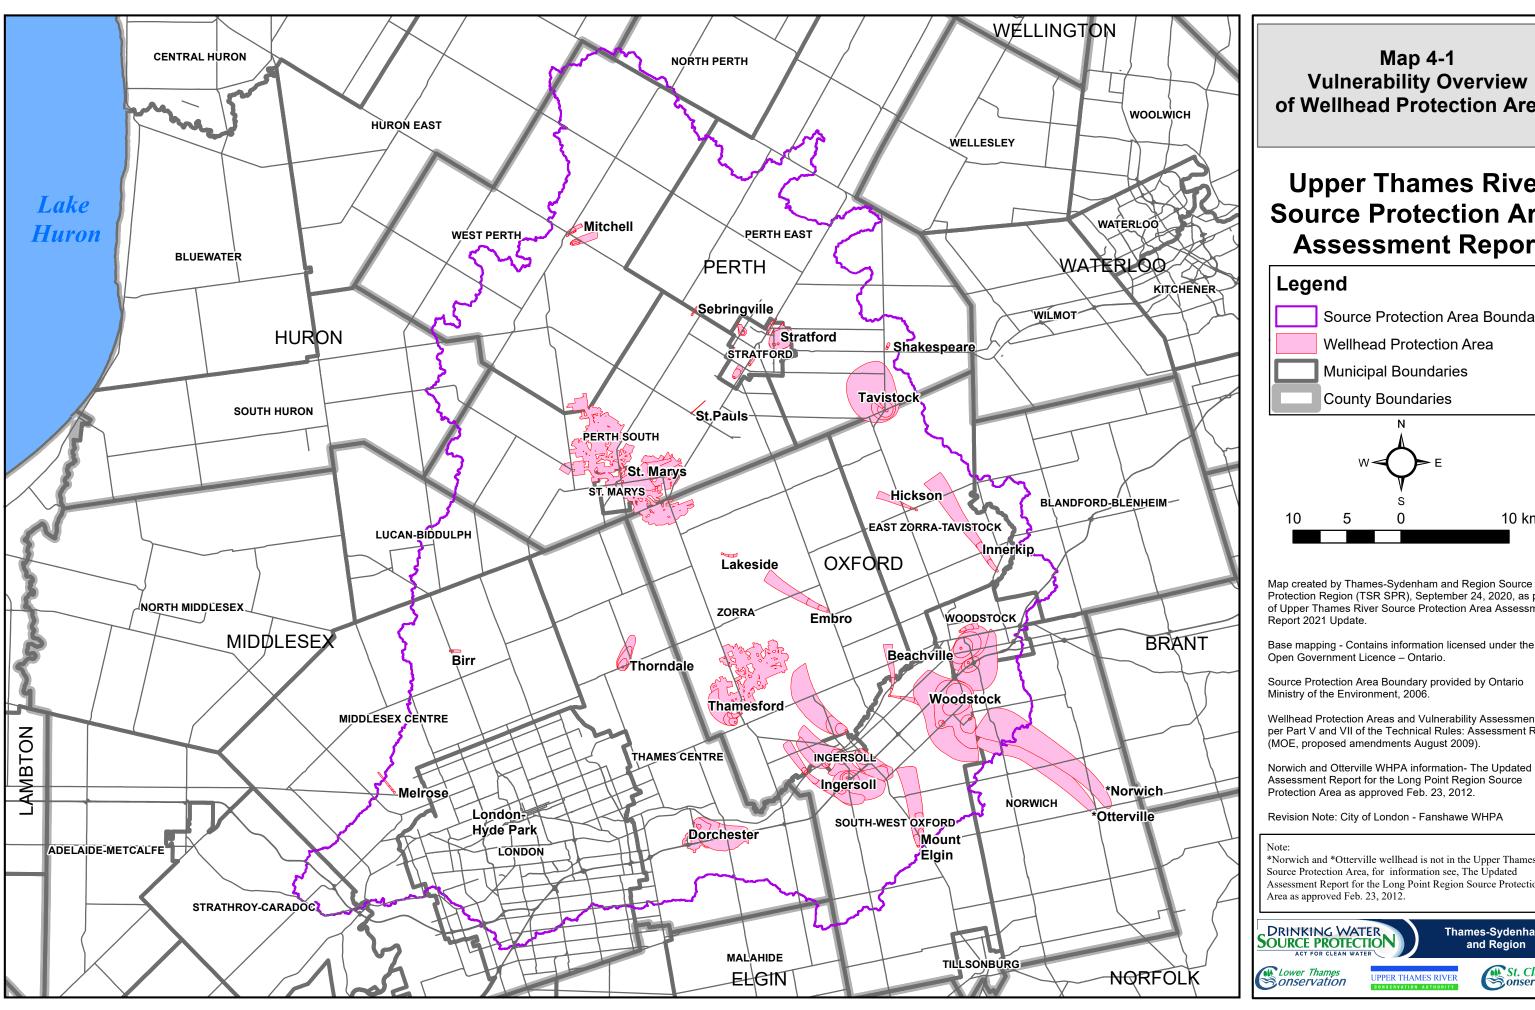

## **Vulnerability Overview** of Wellhead Protection Areas

## **Upper Thames River Source Protection Area Assessment Report**

Map created by Thames-Sydenham and Region Source Protection Region (TSR SPR), September 24, 2020, as part of Upper Thames River Source Protection Area Assessment

Wellhead Protection Areas and Vulnerability Assessment - as per Part V and VII of the Technical Rules: Assessment Report

Assessment Report for the Long Point Region Source

\*Norwich and \*Otterville wellhead is not in the Upper Thames Source Protection Area, for information see, The Updated Assessment Report for the Long Point Region Source Protection

Thames-Sydenham and Region