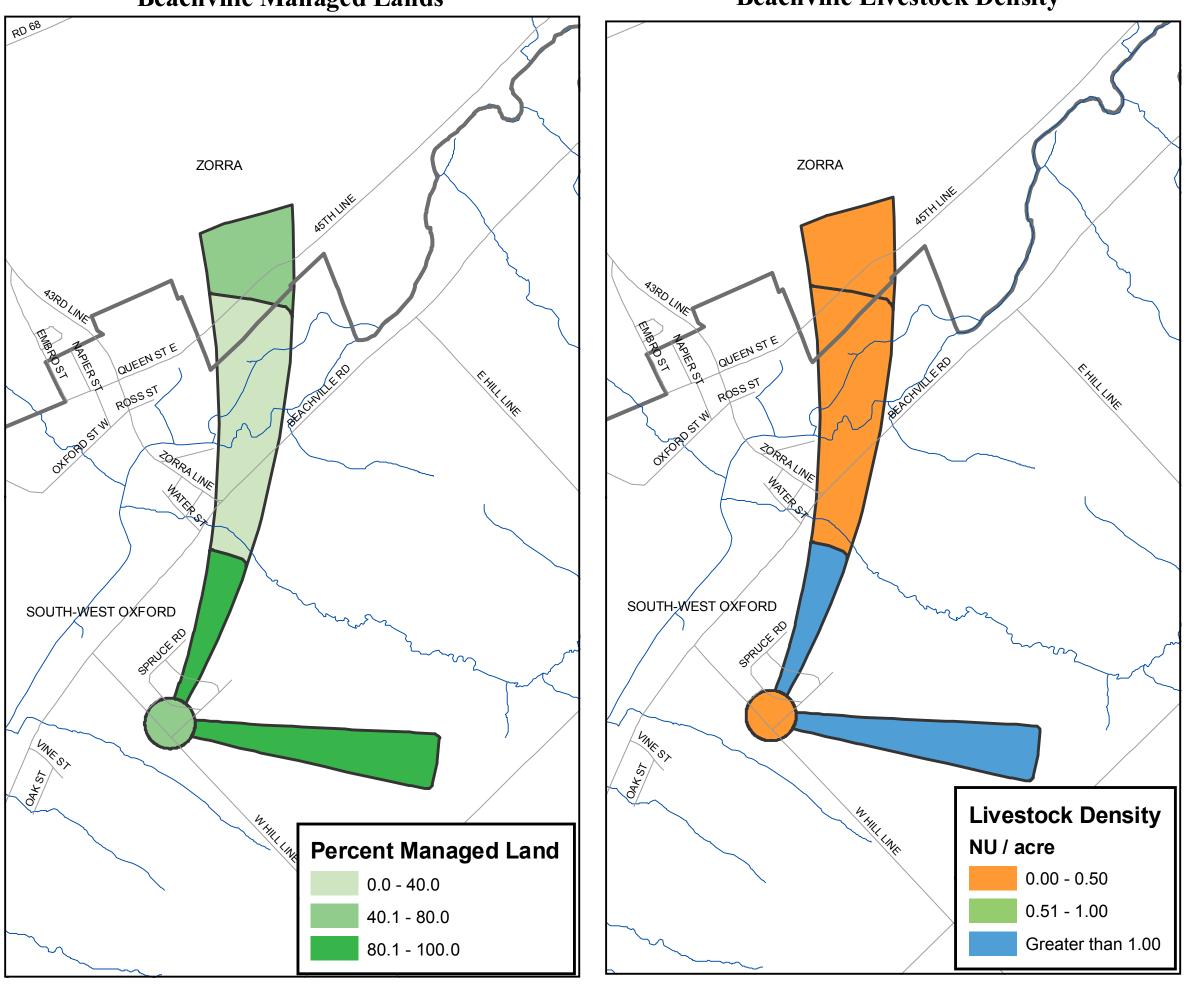

**Beachville Managed Lands** 

**Beachville Livestock Density** 

Map 7-2-8
Beachville
Drinking Water Threats
Managed Lands and
Livestock Density

## Legend

---- Roads

— Watercourses

Municipal Boundaries

WHPA with Vuln Score >= 6

0.5 0 0.5 km

Map created by Thames-Sydenham and Region Source Protection Region (TSR SPR), August 18, 2010.

Base mapping produced under license with the Ontario Ministry of Natural Resources . © 2010.

Source Protection Area Boundary provided by Ontario Ministry of the Environment, 2006.

Percent Managed Land and Livestock Density calculated only for those areas where an associated threat can exist; vulnerability score 6 or greater. County of Oxford, 2010.